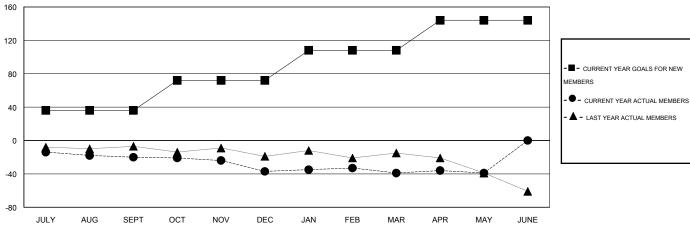

## GOALS AND ACTUAL MEMBERS CUMULATIVE

| GENDER DISTRIBUTION |              |     |  |  |  |
|---------------------|--------------|-----|--|--|--|
| MALE                | 950 (81.76%) |     |  |  |  |
| FEMALE              | 212 (18.24%) |     |  |  |  |
|                     |              |     |  |  |  |
|                     |              |     |  |  |  |
| FAMILY UNIT MEMBERS |              | 107 |  |  |  |
| HEAD OF HOUSEHOLD   | 53           |     |  |  |  |
| HEAD OF HOUSEHOLD   |              | 55  |  |  |  |